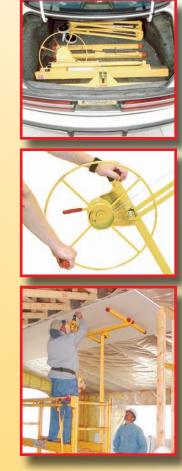

The **PANELLIFT**<sup>®</sup> Drywall Lift is ergonomically designed to **save your back**. One person can easily transport, assemble, and operate each model of the **PANELLIFT**<sup>®</sup>, making drywalling a **one person job**. No tools are required for assembly. Dismantle

the unit and put it into the trunk of your vehicle for easy transport to your next job site. The tripod base folds to allow the assembled unit to pass through doorways. The PANELLIFT® is made in the USA using all-steel construction to handle commercial work loads.