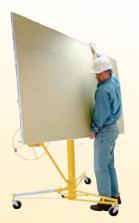

## **Standard Duty Grade Model 138-2**

The original **PANELLIFT**<sup>®</sup> Model 138-2 by **Telpro Inc**. is the industry's leading drywall lifter. We defined the product category with this model over 40 years ago and the features it delivers are the standard that many others have tried to copy:

- One person drywalling
- 11' standard reach
- Works on walls or ceilings.
- Tilts allows one person loading and accommodates sloped ceilings
- Also tilts up longitudinally 10°
- Fast action, single stage winch with silent cam-lock brake
- Assembles in seconds with no tools

The **PANELLIFT**<sup>®</sup> Drywall Lift is ergonomically designed to **save your back**. One person can easily transport, assemble, and operate each model of the **PANELLIFT**<sup>®</sup>, making drywalling a **one person job**. No tools are required for assembly. Dismantle