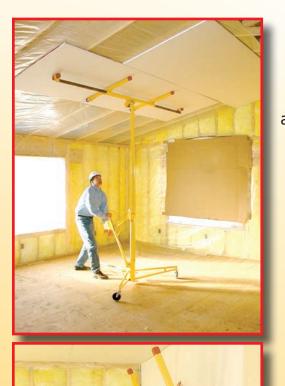

## **Standard Duty Grade Model 138-2**

The original **PANELLIFT**<sup>®</sup> Model 138-2 by **Telpro Inc**. is the industry's leading drywall lifter. We defined the product category with this model over 40 years ago and the features it delivers are the standard that many others have tried to copy:

- One person drywalling
- 11' standard reach
- Works on walls or ceilings.
- Tilts allows one person loading and accommodates sloped ceilings
- Also tilts up longitudinally 10°
- Fast action, single stage winch with silent cam-lock brake
- Assembles in seconds with no tools

The **PANELLIFT**<sup>®</sup> Drywall Lift is ergonomically designed to **save your back**. One person can easily transport, assemble, and operate each model of the **PANELLIFT**<sup>®</sup>, making drywalling a **one person job**. No tools are required for assembly. Dismantle