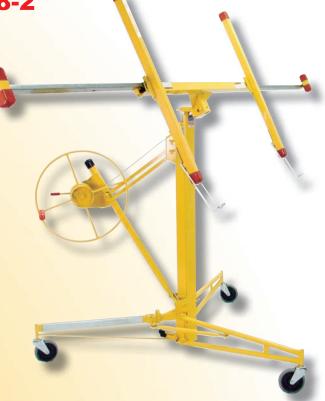

## **Standard Duty Grade Model 138-2**

The original **PANELLIFT**<sup>®</sup> Model 138-2 by **Telpro Inc**. is the industry's leading drywall lifter. We defined the product category with this model over 40 years ago and the features it delivers are the standard that many others have tried to copy:

- One person drywalling
- 11' standard reach
- Works on walls or ceilings.
- Tilts allows one person loading and accommodates sloped ceilings
- Also tilts up longitudinally 10°
- Fast action, single stage winch with silent cam-lock brake
- Assembles in seconds with no tools

Patented jam resistant Tripod Base simplifies assembly/disassembly and extends tool life.

Heavy duty Frame Base and Center Leg stand up to heavy use even in rental.

Patented Cradle Body design protects telescoping outriggers from damage, extending product life; Easy action Cross Arm release eases disassembly and extends tool life.