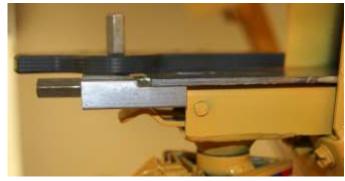

FIG 3

## FIG 4

The Cradle Tilt Memory Control body should lay flat on the PANELLIFT® Cradle Mounting Head Assembly (FIG 3).

Tighten the Clamp Set Screw (FIG 3 & 4)

M021-21-00-00/08-05-2013

www.industrialproducts.com | 888-243-3339 | sales@industrialproducts.com