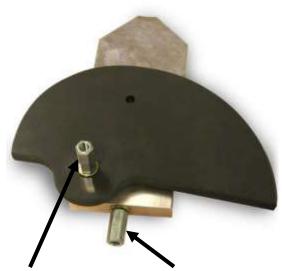

## PANELLIFT® Cradle Tilt Memory Control Installation Guide

Tilt Adjustment Set Screw

**Clamp Set Screw** 