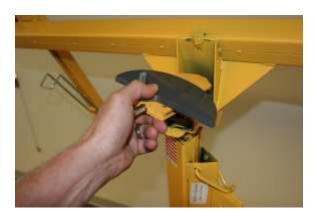

## FIG 1

Tilt the PANELLIFT® Cradle into the loading position and set the Cradle Tilt Memory Control inside the Mounting Head Assembly (FIG 1).

Set the hook under the Cradle Tilt Memory Control to engage inside the Mounting Head Assembly (FIG 2).