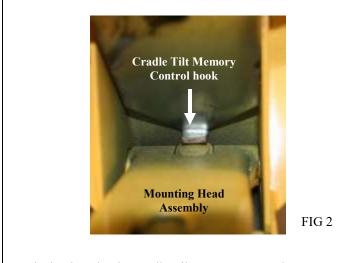

## FIG 1

Tilt the PANELLIFT® Cradle into the loading position and set the Cradle Tilt Memory Control inside the Mounting Head Assembly (FIG 1).

Set the hook under the Cradle Tilt Memory Control to engage inside the Mounting Head Assembly (FIG 2).