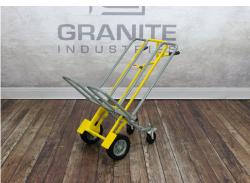

## FEATURES

- 10" Flat free wheels with plastic hubs
- 5" plastic swivel casters
- Holds 2 stacks of 5 chiavari chairs
- 500 lb capacity