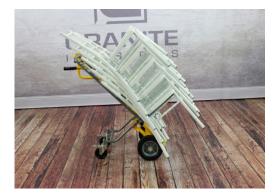

## FEATURES

- 10" Flat free wheels with plastic hubs
- 5" plastic swivel casters
- Holds 2 stacks of 5 chiavari chairs
- 500 lb capacity