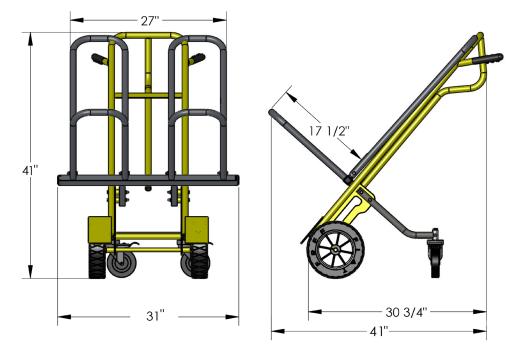

| Dimensions:             | <b>W:</b> 31″                   | <b>D:</b> 41" | <b>H:</b> 41″ |
|-------------------------|---------------------------------|---------------|---------------|
| Weight:                 | 54 lbs.                         | Capacity:     | 500 lbs.      |
| <b>Typically Ships:</b> | Freight; some assembly required |               |               |