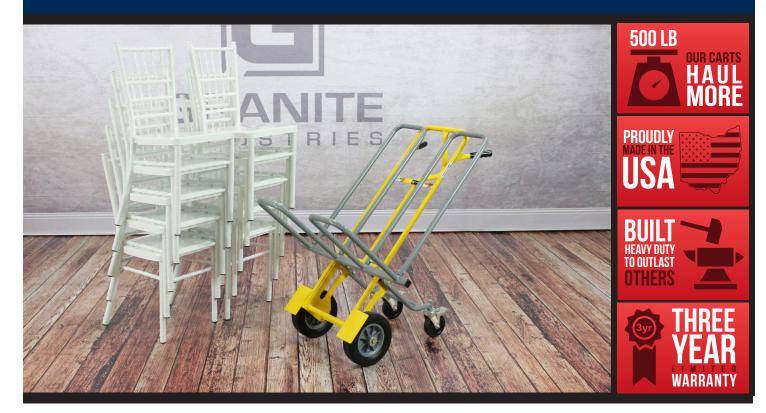

## FEATURES

- 10" Flat free wheels with plastic hubs
- 5" plastic swivel casters
- Holds 2 stacks of 5 chiavari chairs
- 500 lb capacity

## STANDARD AMERICAN CART FEATURES

- Made in the USA Hand crafted at our Ohio plant.
- Heavy-duty comes standard
- American Carts are all built to heavy duty specs

  Powder coated finish
- Protects the steel and provides a lasting finish
   Steel construction
- Built from American sourced steel
- D-Brackets
- One piece design supports the axle and load better than the competition
- 3/4" Axle
- Industry leading axle size for maximum strength.
- Easy to operate Designed to get work done with less muscle strain and simple operation.
- Ready to ship in stock and ready to ship
- Three Year Limited Warranty