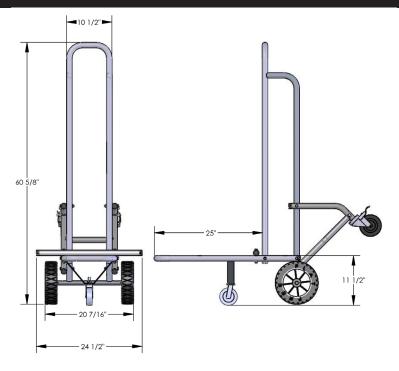

| Dimensions:*          | W:                              | 25″   | D:        | 53″ | H:       | 61″ |  |
|-----------------------|---------------------------------|-------|-----------|-----|----------|-----|--|
| Dimensions:**         | W:                              | 25″   | D:        | 54″ | H:       | 50″ |  |
| Weight:               | 53 lbs.                         |       | Capacity: |     | 500 lbs. |     |  |
| Typically Ships:      | Freight; some assembly required |       |           |     |          |     |  |
| *Measurements taken o | on 3 wł                         | neels |           |     |          |     |  |

\*\*Measurements taken on 4 wheels

| CARTON INFORMATION |       |         |    |     |    |     |  |  |  |
|--------------------|-------|---------|----|-----|----|-----|--|--|--|
| Dimensions:        | W:    | 26″     | D: | 16″ | H: | 63″ |  |  |  |
| Weight             | 72 lk | 72 lbs. |    |     |    |     |  |  |  |