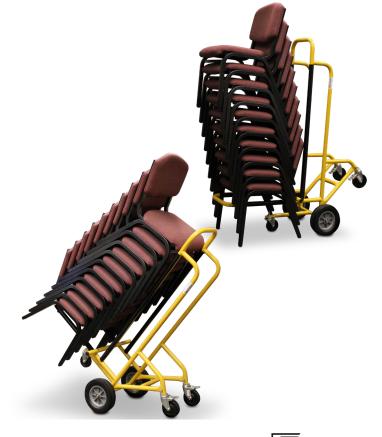

## **FEATURES**

- 3/4" axle
- 10" flat free wheels with plastic hubs
- 5" plastic swivel casters
- Lifting Bar: 13" W x 25" D x 12" from the ground
- Holds up to 10 stacking chairs
- 500 lb capacity