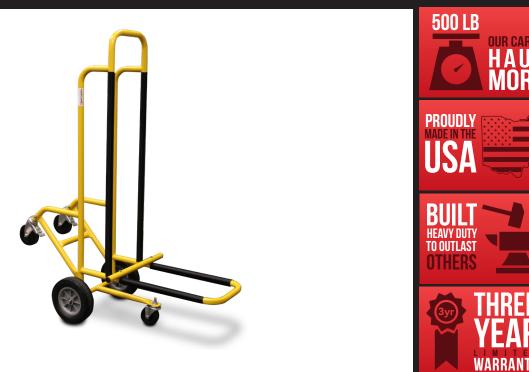

## **FEATURES**

- 3/4" axle
- 10" flat free wheels with plastic hubs
- 5" plastic swivel casters
- Lifting Bar: 13" W x 25" D x 12" from the ground
- Holds up to 10 stacking chairs
- 500 lb capacity

## STANDARD AMERICAN CART FEATURES

- Made in the USA
  - Hand crafted at our Ohio plant.
- Heavy-duty comes standard American Carts are all built to heavy duty specs
- Powder coated finish Protects the steel and provides a lasting finish
- Steel construction Built from American sourced steel
- Easy to operate Designed to get work done with less muscle strain and simple operation.
- Ready to ship in stock and ready to ship
- Three Year Limited Warranty

| Dimensions:*          | W:                              | 25″   | D:        | 53″ | H:       | 61″ |  |
|-----------------------|---------------------------------|-------|-----------|-----|----------|-----|--|
| Dimensions:**         | W:                              | 25″   | D:        | 54″ | H:       | 50″ |  |
| Weight:               | 53 lbs.                         |       | Capacity: |     | 500 lbs. |     |  |
| Typically Ships:      | Freight; some assembly required |       |           |     |          |     |  |
| *Measurements taken o | on 3 wł                         | neels |           |     |          |     |  |