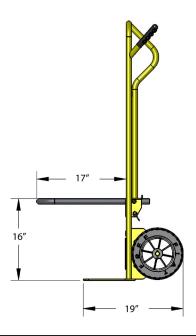

Bar can be turned around and used on x-back chairs

| Dimensions:      | <b>W:</b> 21"                   | <b>D:</b> 28" | <b>H:</b> 50" |
|------------------|---------------------------------|---------------|---------------|
| Chiavari Bar:    | <b>W:</b> 10"                   | <b>D:</b> 17" | <b>H:</b> 16" |
| Weight:          | 41 lbs.                         | Capacity:     | 500 lbs.      |
| Typically Ships: | UPS; minimal assembled required |               |               |