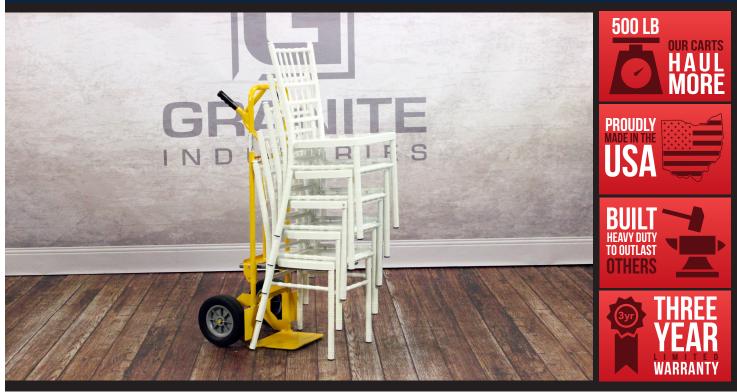

One of our most popular carts. Designed exclusively for chiavari and x-back chairs.

## **FEATURES**

- 10" Flat free wheels with plastic hubs
- Bar folds up and cart can be used as a standard hand truck
- Turn bar around to pick up X-back chairs
- Holds stacks of 5 chiavari chairs
- 500 lb capacity