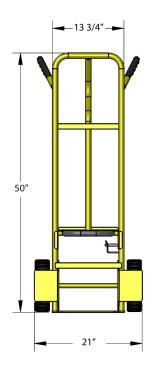

Bar can be turned around and used on x-back chairs

| Dimensions:      | <b>W:</b> 21"                   | <b>D:</b> 28" | <b>H:</b> 50" |
|------------------|---------------------------------|---------------|---------------|
| Chiavari Bar:    | <b>W:</b> 10"                   | <b>D:</b> 17" | <b>H:</b> 16" |
| Weight:          | 41 lbs.                         | Capacity:     | 500 lbs.      |
| Typically Ships: | UPS; minimal assembled required |               |               |