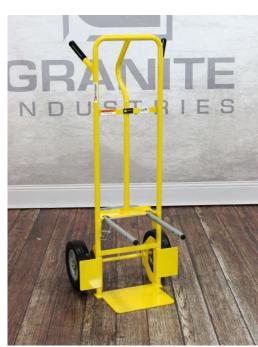

Bar folds up and out of the way, converting the cart into a standard hand truck.