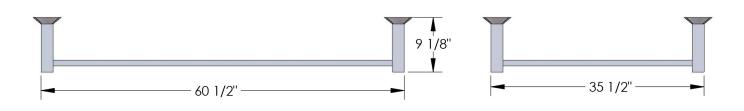

Shown with 33" chair storage rack (67136)

| Dimensions:             | <b>W:</b> 63″            | <b>D:</b> 38″ | <b>H:</b> 9" |
|-------------------------|--------------------------|---------------|--------------|
| Weight:                 | 24 lbs.                  | Capacity:     | 5,000 lbs.   |
| <b>Typically Ships:</b> | Freight; fully assembled |               |              |

## **ESTIMATED PALLETED SPECS**

| Dimensions: | <b>W:</b> 63″ | <b>D:</b> 38" | <b>H:</b> 9″ |
|-------------|---------------|---------------|--------------|
| Weight      | 64 lbs.       |               |              |