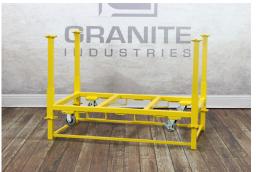

Shown with 33" chair storage rack (67136)

| Dimensions:             | <b>W:</b> 63″            | <b>D:</b> 38″ | <b>H:</b> 9" |
|-------------------------|--------------------------|---------------|--------------|
| Weight:                 | 24 lbs.                  | Capacity:     | 5,000 lbs.   |
| <b>Typically Ships:</b> | Freight; fully assembled |               |              |