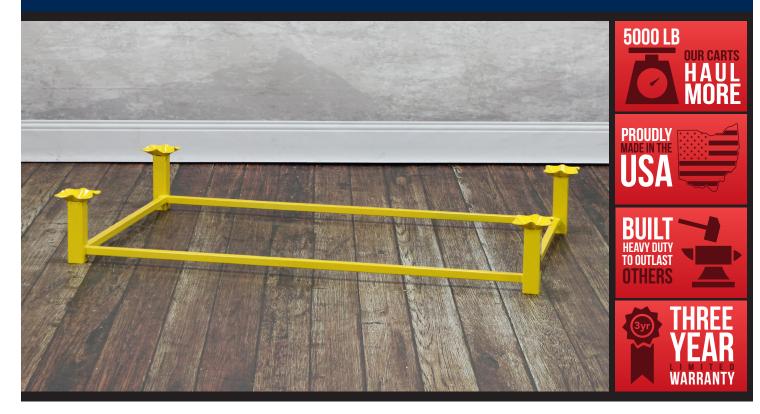

## FEATURES

- For use for long term storage
- Prevents unwanted movement
- Prolongs caster life
- Increases capacity of storage carts when stacked
- Compatible with Table Storage Racks: 67038 (66" tall leg)
  67136 (33" tall leg)
- 5,000 lb capacity

Shown with 33" chair storage rack (67136)

| Dimensions:             | <b>W:</b> 63″            | <b>D:</b> 38″ | <b>H:</b> 9" |
|-------------------------|--------------------------|---------------|--------------|
| Weight:                 | 24 lbs.                  | Capacity:     | 5,000 lbs.   |
| <b>Typically Ships:</b> | Freight; fully assembled |               |              |

## **ESTIMATED PALLETED SPECS**

| Dimensions: | <b>W:</b> 63″ | <b>D:</b> 38" | <b>H:</b> 9″ |
|-------------|---------------|---------------|--------------|
| Weight      | 64 lbs.       |               |              |