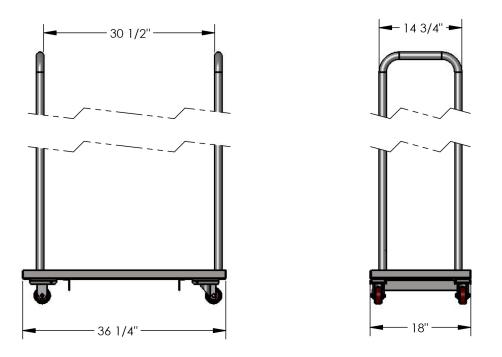

| Dimensions:             | <b>W:</b> 18"                      | <b>D:</b> 36" | <b>H:</b> 74″ |
|-------------------------|------------------------------------|---------------|---------------|
| Weight:                 | 49 lbs.                            | Capacity:     | 500 lbs.      |
| <b>Typically Ships:</b> | Freight; minimal assembly required |               |               |