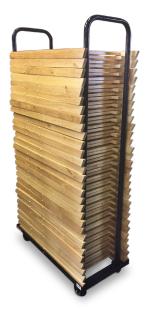

## FEATURES

- Holds 50 Samsonite style poly folding chairs
- Removable end rails for easy storage
- Rails measure 15" wide outside to outside
- 3" plastic casters 2 fixed, 2 swivel
- 500 lb capacity