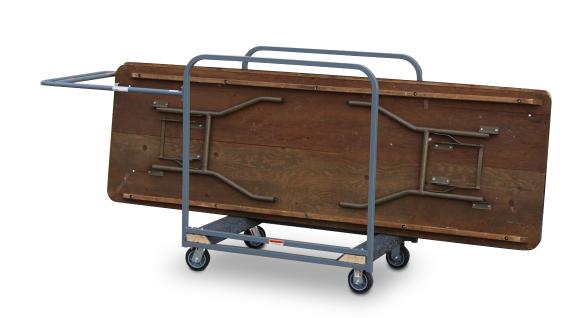

## 67121 RECTANGLE TABLE CART

## **FEATURES**

- 5" casters; 2 swivel, 2 fixed
- Holds up to six 8' rectangle tables
- 350 lb capacity