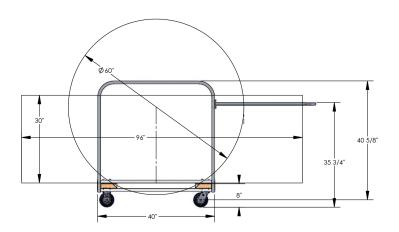

| Dimensions:      | <b>W:</b> 26"                | <b>D:</b> 75" | <b>H:</b> 43" |
|------------------|------------------------------|---------------|---------------|
| Weight:          | 64 lbs.                      | Capacity:     | 350 lbs.      |
| Typically Ships: | UPS; some assembly required. |               |               |