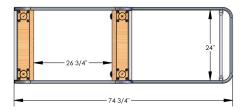

| Dimensions:      | <b>W:</b> 26"                | <b>D:</b> 75" | <b>H:</b> 43" |
|------------------|------------------------------|---------------|---------------|
| Weight:          | 64 lbs.                      | Capacity:     | 350 lbs.      |
| Typically Ships: | UPS; some assembly required. |               |               |