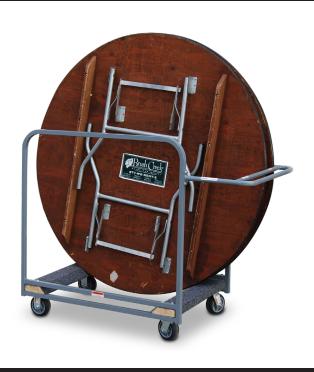

## **FEATURES**

- 5" casters; 2 swivel, 2 fixed
- Holds up to five 5' round tables
- 350 lb capacity