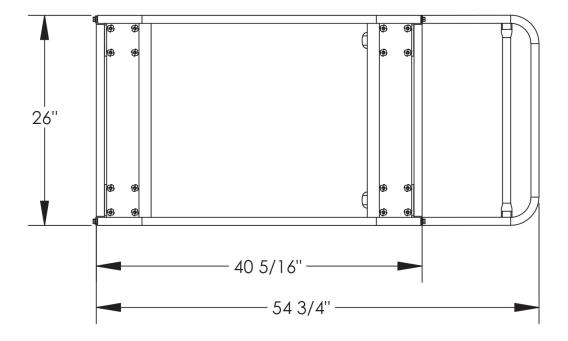

| Dimensions:      | <b>W:</b> 26"                | <b>D:</b> 55" | <b>H:</b> 43" |
|------------------|------------------------------|---------------|---------------|
| Weight:          | 60 lbs.                      | Capacity:     | 350 lbs.      |
| Typically Ships: | UPS; some assembly required. |               |               |