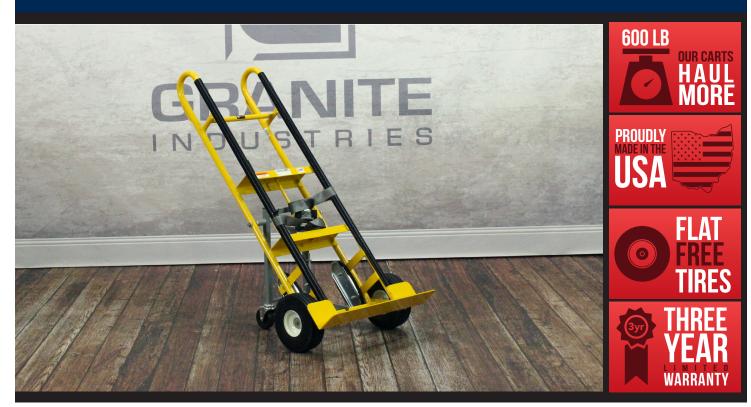

## 67106 -75 TITAN II APPLIANCE CART

## **FEATURES**

- 3/4" axle
- 10" flat free wheels with steel hubs
- Fold down wheels with 4" casters
- Integrated tie strap (gray)
- E-Track ratchet system, includes (1) 12' E-Strap (yellow)
- Dual steel stair-crawlers
- 600 lb capacity

## STANDARD AMERICAN CART FEATURES

- Made in the USA
  - Hand crafted at our Ohio plant.
- Heavy-duty comes standard
  - American Carts are all built to heavy duty specs
- Powder coated finish
  - Protects the steel and provides a lasting finish
- Steel construction
  - Built from American sourced steel
- D-Brackets
  - One piece design supports the axle and load better than the competition
- 3/4" Axle
  - Industry leading axle size for maximum strength.
- Easy to operate
  - Designed to get work done with less muscle strain and simple operation.
- Ready to ship
  - in stock and ready to ship
- Three Year Limited Warranty