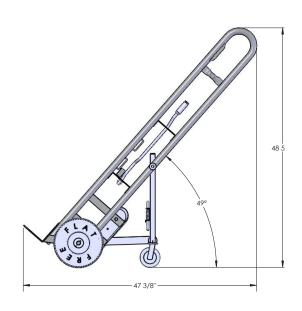

Shown with gray tie strap and yellow E-Strap.

| Dimensions:      | <b>W:</b> 26"            | <b>D:</b> 48" | <b>H:</b> 49" |
|------------------|--------------------------|---------------|---------------|
| Foot Plate:      | <b>W:</b> 26"            | <b>D:</b> 5"  |               |
| Weight:          | 80 lbs.                  | Capacity:     | 600 lbs.      |
| Typically Ships: | Freight; fully assembled |               |               |
|                  |                          |               |               |

<sup>\*</sup>Measurements taken on 4 wheels