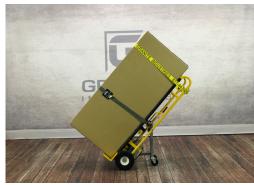

## **FEATURES**

- 3/4" axle
- 10" flat free wheels with steel hubs
- Fold down wheels with 4" casters
- Integrated tie strap (gray)
- E-Track ratchet system, includes (1) 12' E-Strap (yellow)
- Dual steel stair-crawlers
- 600 lb capacity

Shown with gray tie strap and yellow E-Strap.

| Dimensions:      | <b>W:</b> 26"            | <b>D:</b> 48" | <b>H:</b> 49" |
|------------------|--------------------------|---------------|---------------|
| Foot Plate:      | <b>W:</b> 26"            | <b>D:</b> 5"  |               |
| Weight:          | 80 lbs.                  | Capacity:     | 600 lbs.      |
| Typically Ships: | Freight; fully assembled |               |               |
|                  |                          |               |               |