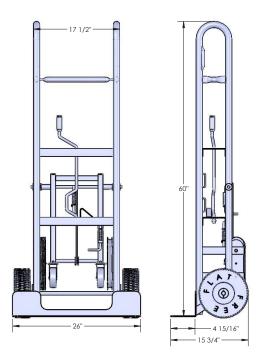

Shown with gray tie strap and yellow E-Strap.

| Dimensions:      | <b>W:</b> 26"            | <b>D:</b> 48" | <b>H:</b> 49" |
|------------------|--------------------------|---------------|---------------|
| Foot Plate:      | <b>W:</b> 26"            | <b>D:</b> 5"  |               |
| Weight:          | 80 lbs.                  | Capacity:     | 600 lbs.      |
| Typically Ships: | Freight; fully assembled |               |               |
|                  |                          |               |               |

<sup>\*</sup>Measurements taken on 4 wheels