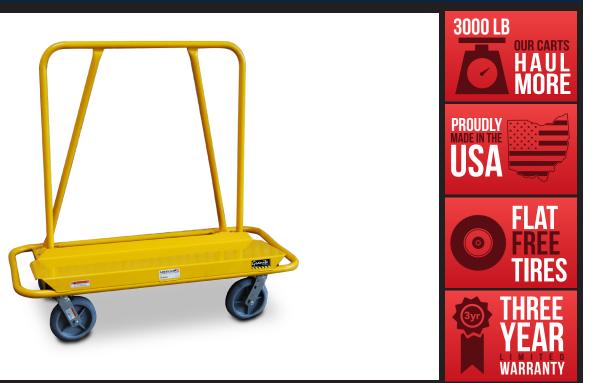

## FEATURES

- 8" Casters with plastic hub; 3 swivel & 1 locking
- Our most popular drywall cart
- 3,000 lb capacity

| Dimensions:      | <b>W:</b> 50"                    | <b>D:</b> 23″ | <b>H:</b> 48″ |
|------------------|----------------------------------|---------------|---------------|
| Platform:        | <b>W:</b> 43″                    | <b>D:</b> 12" |               |
| Weight:          | 86 lbs.                          | Capacity:     | 3000 lbs.     |
| Typically Ships: | Freight; some assembly required. |               |               |