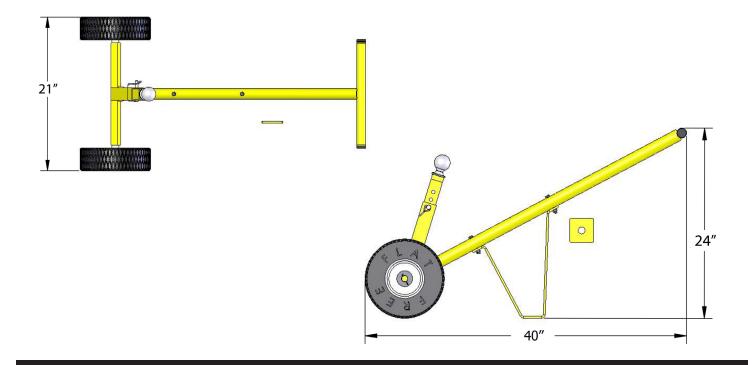

Shown with pintle hitch adapter installed.

| Dimensions:      | <b>W:</b> 21"               | <b>D:</b> 40"     | <b>H:</b> 24" |
|------------------|-----------------------------|-------------------|---------------|
| Weight:          | 23 lbs.                     | Tongue<br>Weight: | 500 lbs.      |
| Typically Ships: | UPS; some assembly required |                   |               |