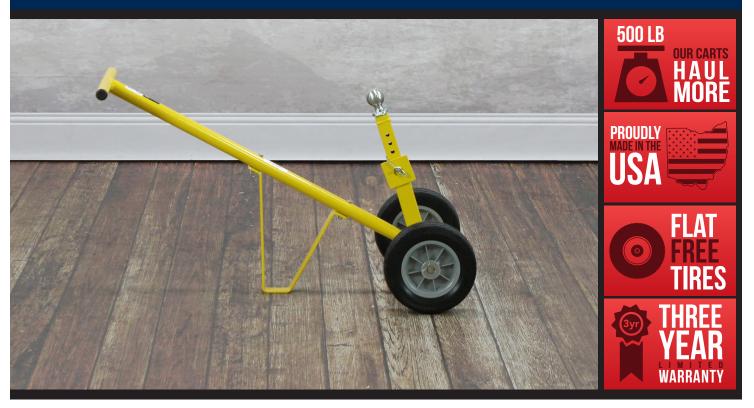

## 67279-75 TRAILER DOLLY WITH PLASTIC HUB WHEELS

## **FEATURES**

- 10" Flat free wheels with plastic hubs
- Removable 2" ball
- Ball height has 6" adjustment
- Pintle hitch adapter included
- 500 lb capacity

Shown with pintle hitch adapter installed.

| Dimensions:      | <b>W:</b> 21"               | <b>D:</b> 40"     | <b>H:</b> 24" |
|------------------|-----------------------------|-------------------|---------------|
| Weight:          | 23 lbs.                     | Tongue<br>Weight: | 500 lbs.      |
| Typically Ships: | UPS; some assembly required |                   |               |