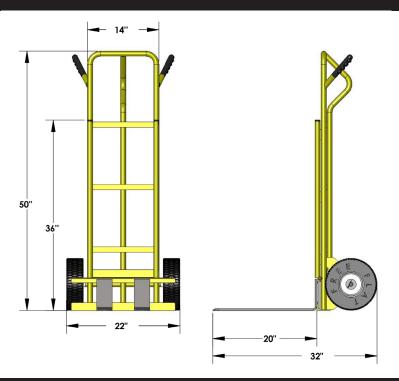

Designed to get work done with less muscle strain and simple operation.

• Ready to ship

in stock and ready to ship

• Three Year Limited Warranty

Forks adjust to accommodate various size loads.

| Dimensions:      | W:                          | 22" | D:        | 32" | H:       | 50" |
|------------------|-----------------------------|-----|-----------|-----|----------|-----|
| Forks:           | W:                          | 3"  | D:        | 20" |          |     |
| Weight:          | 62 lbs.                     |     | Capacity: |     | 600 lbs. |     |
| Typically Ships: | UPS; some assembly required |     |           |     |          |     |