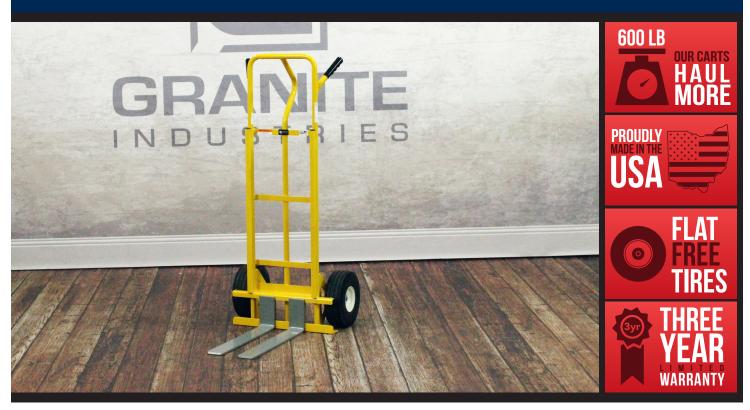

## **FEATURES**

- 3/4" axle
- 10" Flat free wheels with steel hubs
- D-brackets on axle add more stability and strength
- Adjustable forks; 6" to 19" wide
- 600 lb capacity

Designed to get work done with less muscle strain and simple operation.

• Ready to ship

in stock and ready to ship

• Three Year Limited Warranty

Forks adjust to accommodate various size loads.

| Dimensions:      | W:                          | 22" | D:        | 32" | H:       | 50" |
|------------------|-----------------------------|-----|-----------|-----|----------|-----|
| Forks:           | W:                          | 3"  | D:        | 20" |          |     |
| Weight:          | 62 lbs.                     |     | Capacity: |     | 600 lbs. |     |
| Typically Ships: | UPS; some assembly required |     |           |     |          |     |