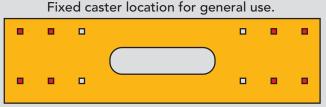

Note the two ends of the chair pallet. The end with 12 holes is where the fixed casters are attached. The end with 8 holes is where the swivel casters are attached.

If you intend to use the chair pallet with our Mantis Cart, the fixed casters should be attached using the inner 8 holes.