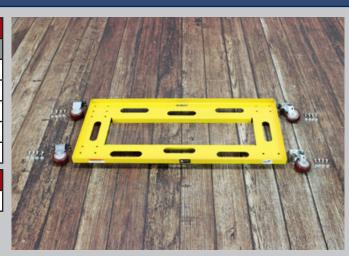

## **CASTER INSTALLATION**

| COMPONENTS            |     |                              |
|-----------------------|-----|------------------------------|
| ITEM NO               | QTY | DESCRIPTION                  |
| 1                     | 1   | Cart Body                    |
| 2                     | 2   | Fixed Casters                |
| 4                     | 2   | Swivel Casters               |
| 5                     | 16  | 5/16" Carriage Bolt (5/8" L) |
| 6                     | 16  | 5/16" Nut                    |
| TOOLS                 |     |                              |
| 1/2" Wrench or Socket |     |                              |

wrench or socket.