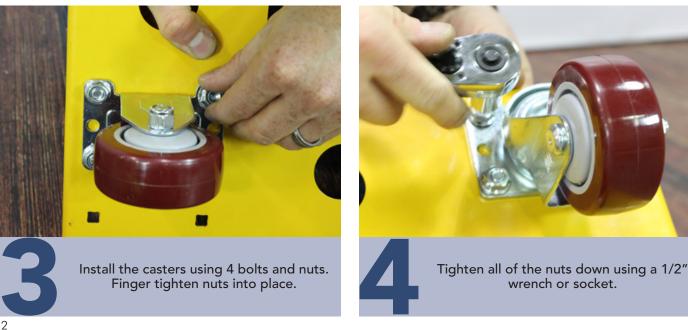

## **CASTER INSTALLATION**

| COMPONENTS            |     |                              |
|-----------------------|-----|------------------------------|
| ITEM NO               | QTY | DESCRIPTION                  |
| 1                     | 1   | Cart Body                    |
| 2                     | 2   | Fixed Casters                |
| 4                     | 2   | Swivel Casters               |
| 5                     | 16  | 5/16" Carriage Bolt (5/8" L) |
| 6                     | 16  | 5/16" Nut                    |
| TOOLS                 |     |                              |
| 1/2" Wrench or Socket |     |                              |

wrench or socket.