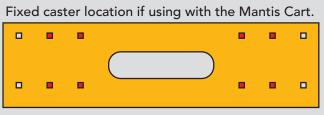

Note the two ends of the chair pallet. The end with 12 holes is where the fixed casters are attached. The end with 8 holes is where the swivel casters are attached.

If you intend to use the chair pallet with our Mantis Cart, the fixed casters should be attached using the inner 8 holes.