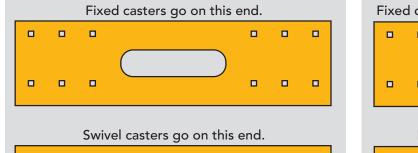

Note the two ends of the chair pallet. The end with 12 holes is where the fixed casters are attached. The end with 8 holes is where the swivel casters are attached.

If you intend to use the chair pallet with our Mantis Cart, the fixed casters should be attached using the inner 8 holes.