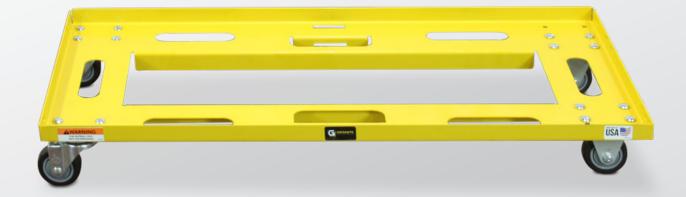

## MANTIS CHAIR PALLET

67221

## **CASTER INSTALLATION**

| COMPONENTS            |     |                              |
|-----------------------|-----|------------------------------|
| ITEM NO               | QTY | DESCRIPTION                  |
| 1                     | 1   | Cart Body                    |
| 2                     | 2   | Fixed Casters                |
| 4                     | 2   | Swivel Casters               |
| 5                     | 16  | 5/16" Carriage Bolt (5/8" L) |
| 6                     | 16  | 5/16" Nut                    |
| TOOLS                 |     |                              |
| 1/2" Wrench or Socket |     |                              |