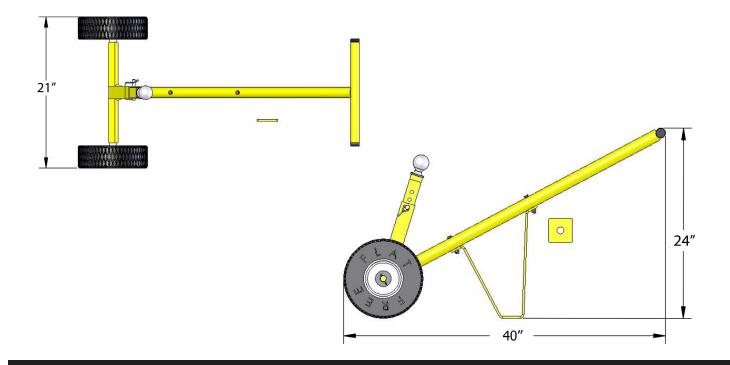

Shown with pintle hitch adapter installed.

| Dimensions:      | <b>W:</b> 21"               | <b>D:</b> 40"     | <b>H:</b> 24" |
|------------------|-----------------------------|-------------------|---------------|
| Weight:          | 28 lbs.                     | Tongue<br>Weight: | 600 lbs.      |
| Typically Ships: | UPS, some assembly required |                   |               |