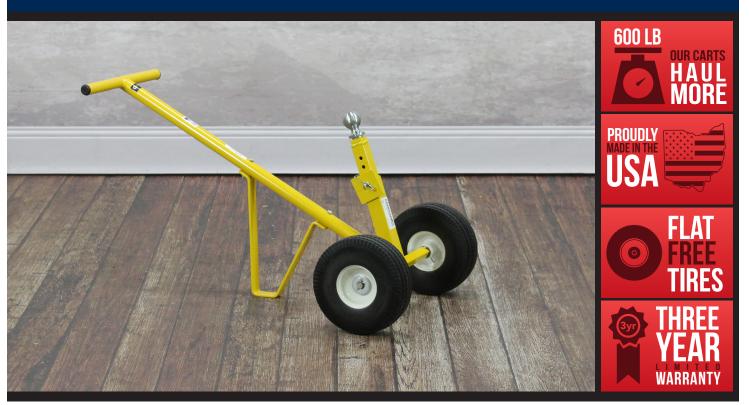

# 67022-75 TRAILER DOLLY WITH STEEL HUB WHEELS

#### **FEATURES**

- 10" Flat free wheels with steel hubs
- Removable 2" ball
- Ball height has 6" adjustment
- Pintle hitch adapter included
- 600 lb capacity

#### STANDARD AMERICAN CART FEATURES

- Made in the USA
  - Hand crafted at our Ohio plant.
- Heavy-duty comes standard
   American Carts are all built to heavy duty specs
- Powder coated finish
  - Protects the steel and provides a lasting finish
- Steel construction
  - Built from American sourced steel
- 3/4" Axle
  - Industry leading axle size for maximum strength.
- Easy to operate
  - Designed to get work done with less muscle strain and simple operation.
- Ready to ship
  - in stock and ready to ship
- Three Year Limited Warranty