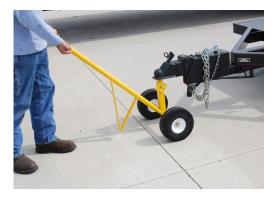

Shown with pintle hitch adapter installed.

| Dimensions:      | <b>W:</b> 21"               | <b>D:</b> 40"     | <b>H:</b> 24" |
|------------------|-----------------------------|-------------------|---------------|
| Weight:          | 28 lbs.                     | Tongue<br>Weight: | 600 lbs.      |
| Typically Ships: | UPS, some assembly required |                   |               |