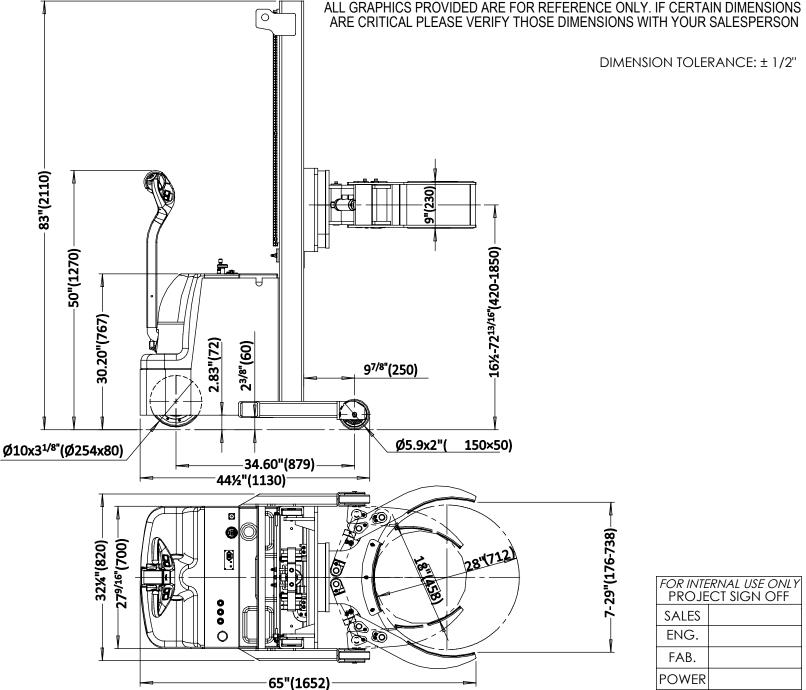

## STANDARD FEATURES

MODEL NUMBER: S-MU-VDGR-64 DRUM DISPENSE HEIGHT: 64" DRUM TYPE: 55 GALLON STEEL

CAPACITY: 800 LBS.

VERTICAL DRUM LIFT HEIGHT: 55"

DRIVE MOTOR: 24V/0.7KW

BATTERY: 2x12V/70 - 85Ah

BATTERY CHARGER: 24V/12amp LIFT SPEED W/O LOAD: 5.9"/sec

LIFT SPEED W/ LOAD: 2.95"/sec

LOWER DOWN SPEED W/O LOAD: 4"/sec LOWDER DOWN SPEED W/ LOAD: 3.15"/sec

TRAVEL SPEED W/O LOAD: 3.43 m/h TRAVEL SPEED W/ LOAD: 2.8 m/h TOUGH BAKED IN POWDER COATED **BLACK & YELLOW FINISH** 