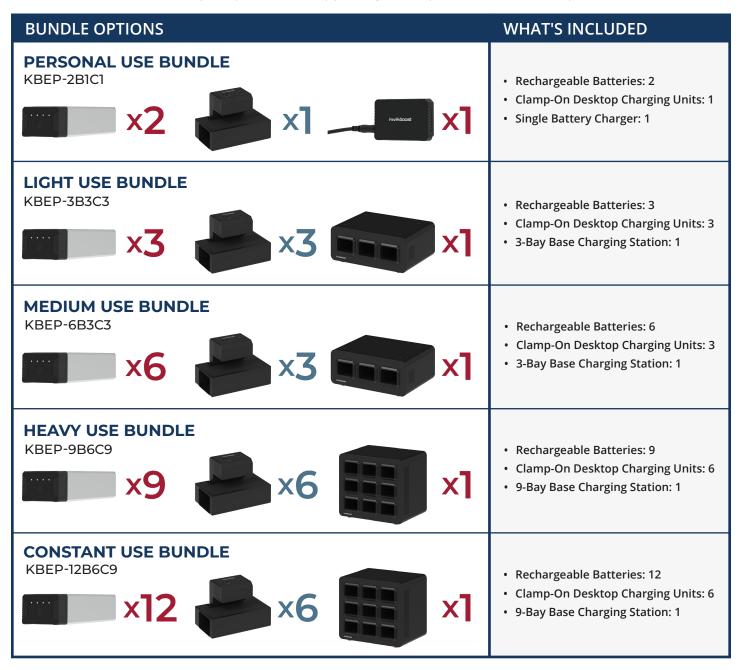

### POWERFUL | RECHARGEABLE | PORTABLE

Clamp-On Desktop Charging Unit:

Rechargeable Battery KBEP-BAT

Single Battery Charger KBEP-BASE1

3-Bay Base Charger System KBEP-BASE3

9-Bay Base Charger System KBEP-BASE9