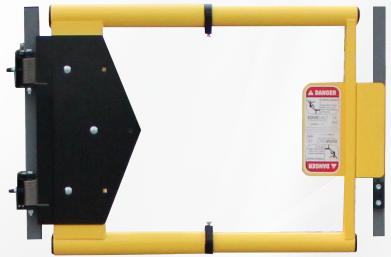

# **EDGEHALT® ADJUSTABLE SAFETY GATE**

A SINGLE GATE SIZE FOR OPENINGS 18" - 36"

Our new self-closing EdgeHalt® Adjustable Safety Gate makes it easy to protect your team from the dangers of an elevated guardrail opening. This one gate is flexible enough to fit a large range of openings, reducing the need to measure every opening within your facility. Plus, it's stocked and ready to ship within three days!\*

# **ONE GATE SIZE:**

Adjustable to fit openings from 18" to 36" (457mm – 914mm), and inverts to swing left or right