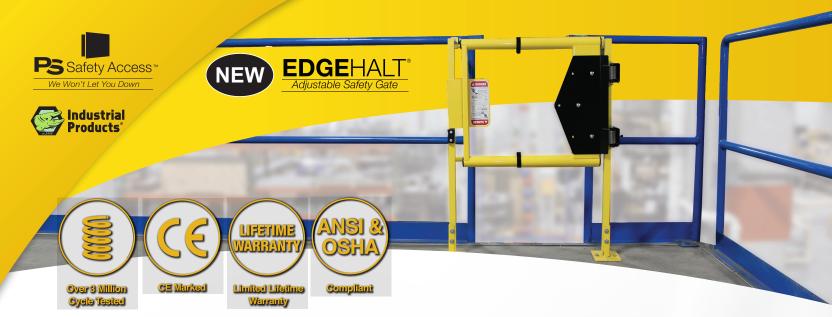

# **EDGEHALT® ADJUSTABLE SAFETY GATE**

A SINGLE GATE SIZE FOR OPENINGS 18" - 36"

Our new self-closing EdgeHalt® Adjustable Safety Gate makes it easy to protect your team from the dangers of an elevated guardrail opening. This one gate is flexible enough to fit a large range of openings, reducing the need to measure every opening within your facility. Plus, it's stocked and ready to ship within three days!\*

# **GUARANTEED-FOR-LIFE SPRINGS:**

• Designed and tested to withstand over 3 million cycles

# **CODE COMPLIANT:**

 CE marked, meets OSHA, ANSI, Canada OHS and CSA guardrail standards