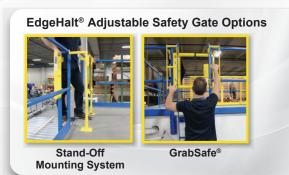

# **MOUNTING OPTIONS:**

- Standard railing mount (shown to the right)
- Flat surface mount (shown below) changes gate range to 20.5" – 38.5" (521mm – 978mm)

Product Number: ASG-1836-PCY

5717 Salmen Street New Orleans, LA 70123 | sales@industrialproducts.com | 888.243.3339 | www.industrialproducts.com