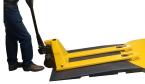

#### **Available Options**

- Integrated Scale
- Loading Ramp
- Top Press
- Photocell for Dark Loads
- Upgrade to the SWM-SA-850PS for 250% power film pre-stretch.