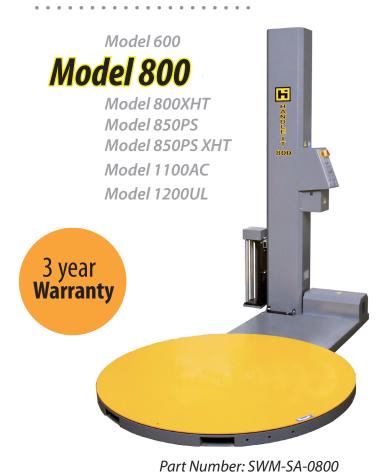

## **HANDLE-IT®** SA Series

Full Set of Functions & Options

Electronic Film Tension

100 max average pallets per day!

| Technical Specifications |                          |
|--------------------------|--------------------------|
| Wran Hoight              | 86"                      |
| Wrap Height              | 00                       |
| Turntable Diameter       | 59"                      |
| Max Pallet Size          | 48" x 80" (93" Diagonal) |
| Turntable Height         | 3"                       |
| Weight Capacity          | 4,400 lbs                |
| Electronic Film Tension  | Variable                 |
| Power Supply             | 110V, 10 Amp             |
| Total Machine Footprint  | 93" long x 60" wide      |
| Machine Weight           | 600 lbs                  |
| Turntable Speed          | 13 RPM                   |

#### Handle-It® Model 800

The Handle-It® *Model 800* offers top-of-the-line functions and features at a great price. It is ideal for those who are looking for an efficient machine capable of handling moderate to high volumes of pallets per day.

Standard features on the 800 include 86" max wrap height, user-friendly control panel, variable electronic film tension, and many other elements cleverly designed to make this unit a must-have in any facility looking to improve and streamline their packaging operations.