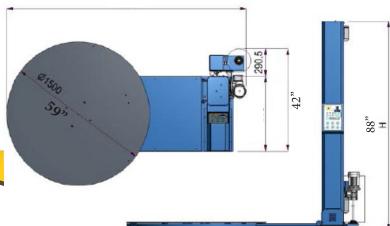

## **HANDLE-IT®** SA Series

Full Set of Functions & Options

Electronic Film Tension

100 max average pallets per day!

| Technical Specifications |                          |
|--------------------------|--------------------------|
| Wran Hoight              | 86"                      |
| Wrap Height              | 00                       |
| Turntable Diameter       | 59"                      |
| Max Pallet Size          | 48" x 80" (93" Diagonal) |
| Turntable Height         | 3"                       |
| Weight Capacity          | 4,400 lbs                |
| Electronic Film Tension  | Variable                 |
| Power Supply             | 110V, 10 Amp             |
| Total Machine Footprint  | 93" long x 60" wide      |
| Machine Weight           | 600 lbs                  |
| Turntable Speed          | 13 RPM                   |

#### **Product Specifications**

- Electronic printed circuit board for the management of the cycle
- Frequency controller for turntable speed adjustment (from 3 to 13 RpM)
- Frequency controller for carriage speed adjustment (speed going up and speed going down can be set differently)
- Turntable size 59"
- Maximum wrapping height: 86"
- Maximum size of the pallet: 48" x 80" (93" Diagonal)
- Maximum loading weight: 4400lbs
- Electromagnetic brake for film stretching
- Photocell for pallet height detection
- Safety stop at the base of the carriage
- Stop at 0 position
- Power board IP54
- 4 digit display
- 2 access keys (including lock mode)
- Many parameters available at upper password level
- Reinforcing operation
- 3 working cycles: ascent/descent; topsheet; only ascent
- 9 wrap programs can be saved by the customer
- 9 additional recordable playback cycles can be saved
- 3 year warranty