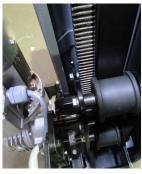

mum size of the pallet: 48" x 80" (93" Diagonal)
- Maximum loading weight: 4400lbs
- Electromagnetic brake for film stretching
- Photocell for pallet height detection
- Safety stop at the base of the carriage
- Stop at 0 position
- Power board IP54
- 4 digit display
- 2 access keys (including lock mode)
- Many parameters available at upper password level
- Reinforcing operation
- 3 working cycles: ascent/descent; topsheet; only ascent
- 9 wrap programs can be saved by the customer
- 9 additional recordable playback cycles can be saved
- 3 year warranty

# **Adjustable parameters by the control panel:** cycle selection, bottom turns, top turns, rotation

speed, carriage speed going up, carriage speed going down, film tension.

**Electromagnetic film tension** with easy film threading

99"



Rack & Pinion carriage drive system for added reliability

#### **Available Options**

- Integrated Scale
- Loading Ramp
- Top Press
- Photocell for Dark Loads
- Upgrade to the SWM-SA-850PS for 250% power film pre-stretch.