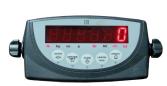

#### **Product Specifications**

- Electronic printed circuit board for the management of the cycle
- Frequency controller for turntable speed adjustment (from 3 to 13 RpM)
- Frequency controller for carriage speed adjustment (speed going up and speed going down can be set differently)
- Turntable size 59"
- Maximum wrapping height: 86"
- Maximum size of the pallet: 48" x 80" (93" Diagonal)
- Maximum loading weight: 4400lbs
- Electromagnetic brake for film stretching
- Photocell for pallet height detection
- Safety stop at the base of the carriage
- Stop at 0 position
- Power board IP54
- 4 digit display
- 2 access keys (including lock mode)
- Many parameters available at upper password level
- Reinforcing operation
- 3 working cycles: ascent/descent; topsheet; only ascent
- 9 wrap programs can be saved by the customer
- 9 additional recordable playback cycles can be saved
- 3 year warranty

# **Adjustable parameters by the control panel:** cycle selection, bottom turns, top turns, rotation

speed, carriage speed going up, carriage speed going down, film tension.

**Electromagnetic film tension** with easy film threading