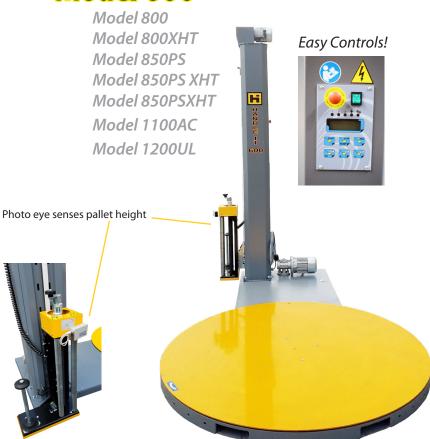

### **Product Specifications**

- Electronic printed circuit board for the control of the cycle;
- Frequency controller for turntable speed adjustment (from 3 to 12 RpM)
- Frequency controller for carriage speed adjustment
- (speed going up and speed going down can be set differently)
- Maximum wrapping height: 86"
- Mechanical brake for film stretching
- Photocell for pallet height detection
- Safety stop at the base of the carriage
- Stop at home position
- Power board IP54
- 5 digits display
- 2 access keys (including lock mode)
- · Reinforcing operation
- 2 working cycles: up and down; only up
- 3 programs can be saved by the customer
- Acoustic warning at the cycle beginning and stop;
- Powder coating
- Braked turntable at the end of the cycle
- 3 year warranty

#### **Available Options**

- Integrated Scale
- Loading Ramp
- Photocell for Dark Loads

Adjustable parameters by the control panel: cycle selection; bottom turns; top turns; rotation speed; carriage speed going up; carriage speed going down; photocell delay