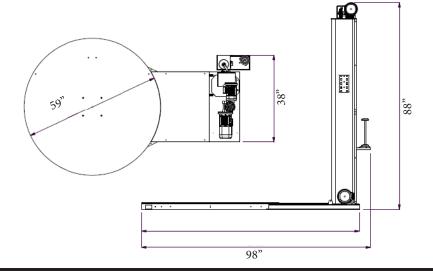

# Model 600

Part Number: SWM-SA-0600

Full Set of Functions & Options

Semi-Auto Wrap Cycle

86" max wrap height!

| Technical Specifications |                     |
|--------------------------|---------------------|
| Max Pallets per day      | 35                  |
| Turntable Diameter       | 59"                 |
| Max Pallet Size          | (85" Diagonal)      |
| Turntable Height         | 3"                  |
| Weight Capacity          | 3,000 lbs           |
| Manual Film Tension      | Variable            |
| Power Supply             | 110V, 10 Amp        |
| Total Machine Footprint  | 93" long x 60" wide |
| Machine Weight           | 600 lbs             |
| Turntable Speed          | 12 RPM              |