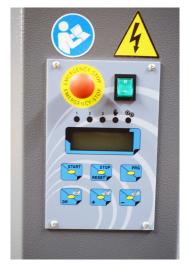

Standard features on the 600 include 86" max wrap height, user-friendly control panel, variable manual film tension, photo eye to automatically detect load heights and variable speed controls to improve and streamline their packaging operations.

### **Product Specifications**

- Electronic printed circuit board for the control of the cycle;
- Frequency controller for turntable speed adjustment (from 3 to 12 RpM)
- Frequency controller for carriage speed adjustment
- (speed going up and speed going down can be set differently)
- Maximum wrapping height: 86"
- Mechanical brake for film stretching
- Photocell for pallet height detection
- Safety stop at the base of the carriage
- Stop at home position
- Power board IP54
- 5 digits display
- 2 access keys (including lock mode)
- · Reinforcing operation
- 2 working cycles: up and down; only up
- 3 programs can be saved by the customer
- Acoustic warning at the cycle beginning and stop;
- Powder coating
- Braked turntable at the end of the cycle
- 3 year warranty