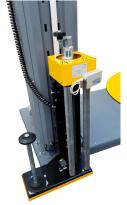

Standard features on the 600 include 86" max wrap height, user-friendly control panel, variable manual film tension, photo eye to automatically detect load heights and variable speed controls to improve and streamline their packaging operations.

Easy film threading with manual tension carriage

Powered carriage tower with photo eye