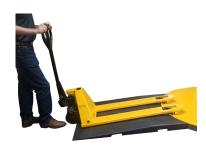

#### **Available Options**

- Integrated Scale
- Loading Ramp
- Photocell for Dark Loads

Adjustable parameters by the control panel: cycle selection; bottom turns; top turns; rotation speed; carriage speed going up; carriage speed going down; photocell delay