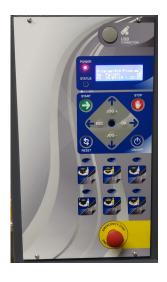

#### **Product Features**

- Brushless AC motors
- · Photocell for pallet height detection or custom set height
- Stop at home position
- 3 working modes: semimanual, semiautomatic, or fixed height
- Acoustic warning at the cycle start and stop
- On-board diagnostics
- Wrapped pallet counter
- Braked turntable at end of cycle
- 3 year warranty

### Responsive and user friendly PLC controls:

- Fully customized wrap cycles
- Up to 32 programmable cycle recipes
- 6 quick select buttons for quick navigation
- Over 50 different parameters with variable film tension and speed controls