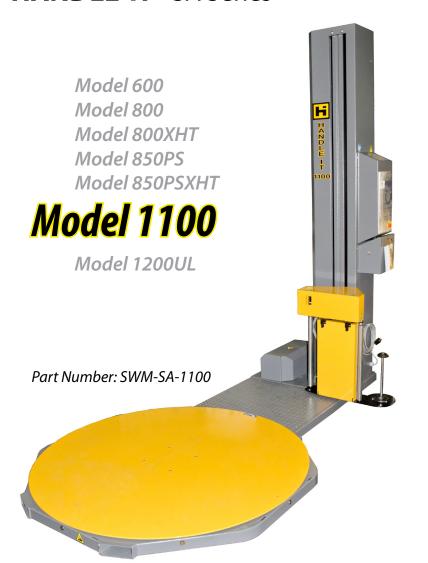

### Handle-It® Model 1100

The Handle-It® *Model 1100* offers top-of-the-line functions and features at a great price. It is ideal for those who are looking for an efficient machine capable of handling high volumes of pallets per day.

Standard features on the 1100 include high quality name brand components, 250% powered film pre-stretch, user-friendly PLC control panel, and many other elements cleverly designed to make this unit a must-have in any facility looking to improve and streamline their packaging operations.

**Digitally controlled power film pre-stretch** (250% standard) for dynamically controlled film efficiency and improved load containment, both lowering consumable cost and keeping your product safe and secure