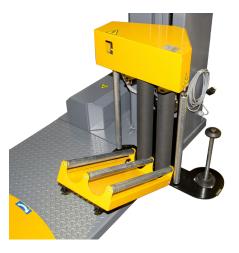

**Digitally controlled power film pre-stretch** (250% standard) for dynamically controlled film efficiency and improved load containment, both lowering consumable cost and keeping your product safe and secure

**USB port** allows upload and download of data with statistic reporting and system diagnostics

**Durable Construction** with heavy gauge tube steel, 8 heavy duty support rollers, and chain drive system for rugged reliability