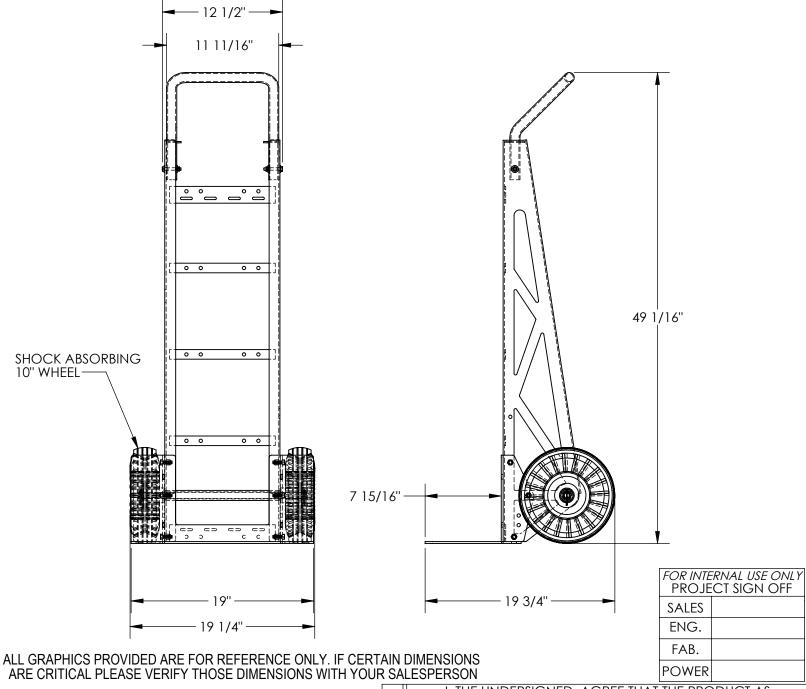

## STEEL HAND TRUCK - SPHT-660

APPROX WEIGHT: 48.99 lbs. DOES NOT INCLUDE WEIGHT OF POWER OR PACKAGING!!!

\*\*\*ANY ADDITIONS, DELETIONS, OR OMISSIONS MUST BE CORRECTED ON THIS DRAWING AS THIS DRAWING WILL BE CONSIDERED ALL INCLUSIVE\*\*\*

## STANDARD FEATURES

- -MODEL NUMBER IS SPHT-660
- -CAPACITY IS 660 LBS
- -OVERALL WIDTH IS 19 1/4"
- -USABLE WIDTH IS 19"
- -OVERALL LENGTH IS 19 3/4"
- -USABLE LENGTH IS 7 15/16"
- -OVERALL HEIGHT IS 49 1/16"
- -TOUGH BAKED IN POWDER COATED
- -10" SHOCK ABSORBING WHEELS