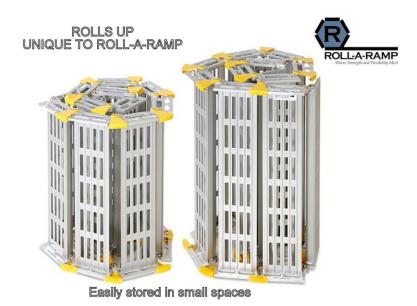

#### **Rolls Up**

Easy portability! The only ramp on the market that conveniently rolls up