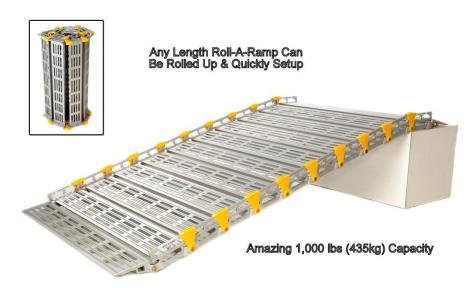

#### What's the one key feature that sets your product apart from the competition?

Simple: It's portable at <u>ANY</u> Length

#### **Incredible Strength - Unmatched Traction**

1,000 lbs. Capacity – Surface Design Allows Water to Pass Through