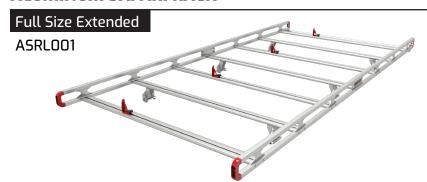

#### **ALUMINUM SAFARI RACK**

- Product Size: 149" L x 72.5" W x 10.25" H
- · Product weight: 82 lbs.
- · Fits full-size vans
- · Mounting channel and gutter mount

- Product Size: 125" L x 72.5" W x 10.25" H
- · Product weight: 79 lbs.
- Fits full-size vans
- · Mounting channel and gutter mount

#### **VAN COMPATIBILITY**

|                                                      |                            |                              | Rack Type/Component |                    |                    |
|------------------------------------------------------|----------------------------|------------------------------|---------------------|--------------------|--------------------|
| Make                                                 | <b>Wheel Base</b><br>(in.) | Mount Kit<br>Current Product | Compact             | Full -<br>Standard | Full -<br>Extended |
| Ford Transit                                         | 130                        | 2130-0-01                    |                     | ASRSO01            |                    |
|                                                      | 148                        | 2102-0-01                    |                     | ASRSO01            |                    |
|                                                      | 148X                       | 2102-0-01                    |                     |                    | ASRLO01            |
| Ram ProMaster                                        | 118/136                    | 2115-0-01                    |                     | ASRS001            |                    |
|                                                      | 159/159X                   | 2115-0-01                    |                     |                    | ASRLO01            |
| Mercedes Sprinter                                    | 144/170/170X               | 2113-0-01                    |                     |                    | ASRLO01            |
| GM Savana/Chevrolet Express                          | 135                        | N/A                          |                     | ASRSO01            |                    |
|                                                      | 155                        | N/A                          |                     |                    | ASRLO01            |
| Compact<br>(Transit Connect, ProMaster City, Metris) | PM City, FTC, Metris       | 2085-0-01                    | ASRCO01             |                    |                    |