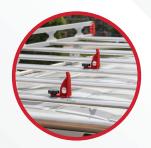

# ADJUSTABLE LADDER STOPS & TIE DOWN POINTS

Enables user to setup rack in most efficient & effective way for their use