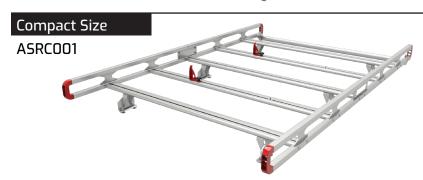

## **ALUMINUM SAFARI VAN RACK**

Secures your materials for the long haul

#### LOAD ASSIST ROLLER BAR

Protects the vehicle while simplifying loading & unloading of ladders and materials

# ADJUSTABLE LADDER STOPS & TIE DOWN POINTS

Enables user to setup rack in most efficient & effective way for their use

#### **ALUMINUM CONSTRUCTION**

Lightweight and corrosion resistant

- Product Size: 95" L x 62.5" W x 10.25" H
- · Product weight: 56 lbs.
- Fits compact vans
- · Mounting channel only