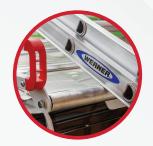

#### LOAD ASSIST ROLLER BAR

Protects the vehicle while simplifying loading & unloading of ladders and materials