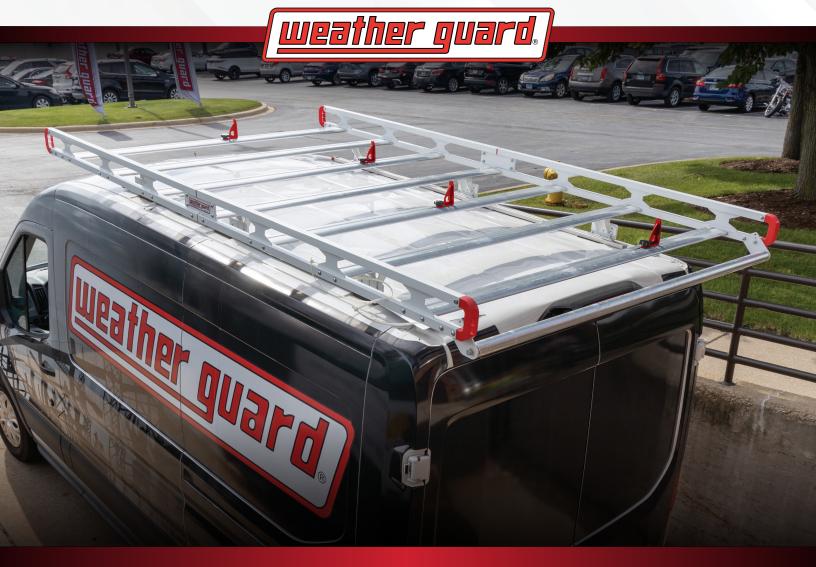

## **ALUMINUM SAFARI VAN RACK**

Secures your materials for the long haul

#### LOAD ASSIST ROLLER BAR

Protects the vehicle while simplifying loading & unloading of ladders and materials

# ADJUSTABLE LADDER STOPS & TIE DOWN POINTS

Enables user to setup rack in most efficient & effective way for their use

#### **ALUMINUM CONSTRUCTION**

Lightweight and corrosion resistant