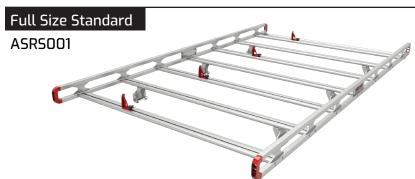

## **ALUMINUM SAFARI VAN RACK**

Secures your materials for the long haul

#### LOAD ASSIST ROLLER BAR

Protects the vehicle while simplifying loading & unloading of ladders and materials

# ADJUSTABLE LADDER STOPS & TIE DOWN POINTS

Enables user to setup rack in most efficient & effective way for their use

#### **ALUMINUM CONSTRUCTION**

Lightweight and corrosion resistant

#### **ALUMINUM SAFARI RACK**

- Product Size: 149" L x 72.5" W x 10.25" H
- · Product weight: 82 lbs.
- · Fits full-size vans
- · Mounting channel and gutter mount

- Product Size: 125" L x 72.5" W x 10.25" H
- · Product weight: 79 lbs.
- Fits full-size vans
- · Mounting channel and gutter mount