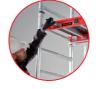

# **Advantages**

Easy-clip frame pins: won't get lost

Unique component hangers, built in platform : to hang components for a safe assembly by a single person

Double braked swivel caster (Ø 5 inch), 7 inch adjustable leg

Frames are equipped with a 360° robot welded connection

The innovative automatic wind lock makes erecting and dismantling faster, easier and safer

Triangular stabilizers with Easy-Lock® : telescoping adjustment provides quick assembly