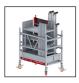

### The first one-man quick assembly mobile access tower!

This mobile tower is safe and quickly assembled by one person in 10 minutes. It can also be neatly transported as a trolley.

Single worker assembly and dismantling

Safe, easy and quick to erect in under 10 minutes, maximizing the available working time

Platforms equipped with a unique integral component hanger system

Easy to transport in the back of a van: trolley created from its own parts

Small footprint makes the MiTOWER ideal for use in confined spaces