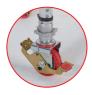

Frames are equipped with a 360° robot welded connection

The innovative automatic wind lock makes erecting and dismantling faster, easier and safer

Triangular stabilizers with Easy-Lock® : telescoping adjustment provides quick assembly