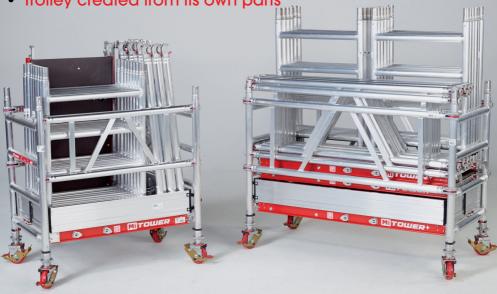

Safe, easy and quick to erect in under 10 minutes, maximizing the available working time

Platforms equipped with a unique integral component hanger system

Easy to transport in the back of a van: trolley created from its own parts

- Easy to transport in a van
- Trolley created from its own parts

Maximum load per platform amounts 330 lb and for the entire rolling tower 330 lb

Maximum load per platform amounts 500 lb and for the entire rolling tower 500 lb