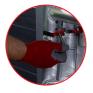

# **Advantages**

Easy-clip frame pins: won't get lost

Unique component hangers, built in platform : to hang components for a safe assembly by a single person

Double braked swivel caster (Ø 5 inch), 7 inch adjustable leg

Frames are equipped with a 360° robot welded connection

The innovative automatic wind lock makes erecting and dismantling faster, easier and safer

Triangular stabilizers with Easy-Lock® : telescoping adjustment provides quick assembly