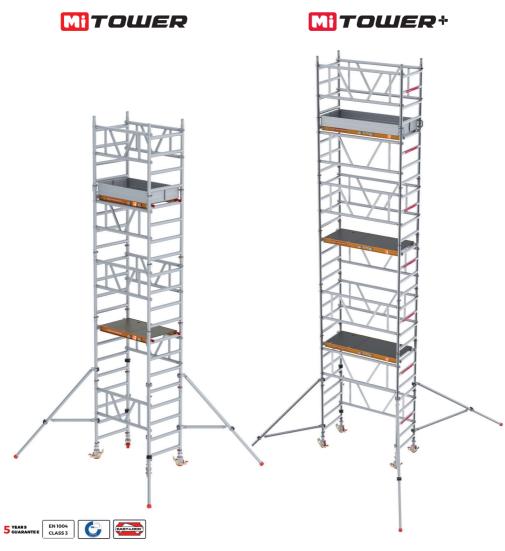

### The first one-man quick assembly mobile access tower!

This mobile tower is safe and quickly assembled by one person in 10 minutes. It can also be neatly transported as a trolley.

Single worker assembly and dismantling

| MITOWER                                                           | /s MITOWER PLUS                                                    |
|-------------------------------------------------------------------|--------------------------------------------------------------------|
| Single person assembly and disassembly                            | Single person assembly and disassembly                             |
| To be used by one person                                          | To be used by two people                                           |
| Maximum working height 19 ft 8 in                                 | Maximum working height 26 ft                                       |
| Self-weight 240 lb                                                | Self-weight 370 lb                                                 |
| Trolley dimensions: 4 ft 4 in x 2 ft 6 in x 5 ft 2 in (L x W x H) | Trolley dimensions: 5 ft 10 in x 2 ft 6 in x 6 ft 8 in (L x W x H) |