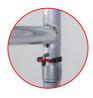

Frames are equipped with a 360° robot welded connection

The innovative automatic wind lock makes erecting and dismantling faster, easier and safer

Triangular stabilizers with Easy-Lock® : telescoping adjustment provides quick assembly