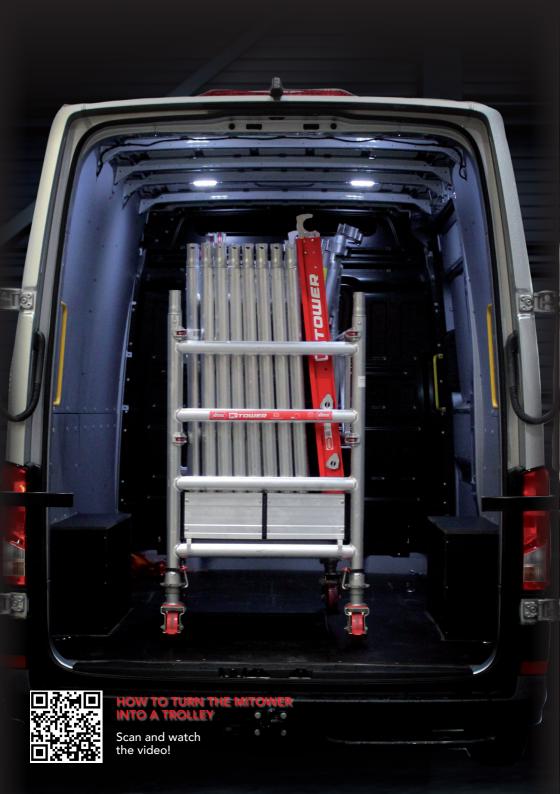

Safe, easy and quick to erect in under 10 minutes, maximizing the available working time

Platforms equipped with a unique integral component hanger system

Easy to transport in the back of a van: trolley created from its own parts

- Easy to transport in a van
- Trolley created from its own parts

Maximum load per platform amounts 330 lb and for the entire rolling tower 330 lb

Maximum load per platform amounts 500 lb and for the entire rolling tower 500 lb