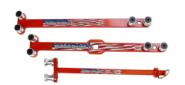

| 500   | Bulldog Bender™ Original (500 MCM), 18" Standard Handle                                          |
|-------|--------------------------------------------------------------------------------------------------|
| 500-2 | Bulldog Bender™ Original (500 MCM) 2-pc. Set, 18" Pro-Handle, w/15" Adapter Bar                  |
| 500-3 | Bulldog Bender™ Original (500 MCM) 3-pc. Set, 18" Std. Handle & 18" Pro-Handle w/15" Adapter Bar |

| 750H  | Bulldog Bender™ Big Daddy (750 MCM), 22" Standard Handle                                          |
|-------|---------------------------------------------------------------------------------------------------|
| 750-2 | Bulldog Bender™ Big Daddy (750 MCM) 2-pc. Set, 22" Pro-Handle w/15" Adapter Bar                   |
| 750   | Bulldog Bender™ Big Daddy (750 MCM) 3-pc. Set, 22" Std. Handle & 22" Pro-Handle w/15" Adapter Bar |

| T-1000H  | Bulldog Bender™ T-1000 (1000 MCM), 26" Standard Handle                                          |
|----------|-------------------------------------------------------------------------------------------------|
| T-1000-2 | Bulldog Bender™ T-1000 (1000 MCM) 2-pc. Set, 26" Pro-Handle w/18" Adapter Bar                   |
| T-1000   | Bulldog Bender™ T-1000 (1000 MCM) 3-pc. Set, 26" Std. Handle & 26" Pro-Handle w/18" Adapter Bar |