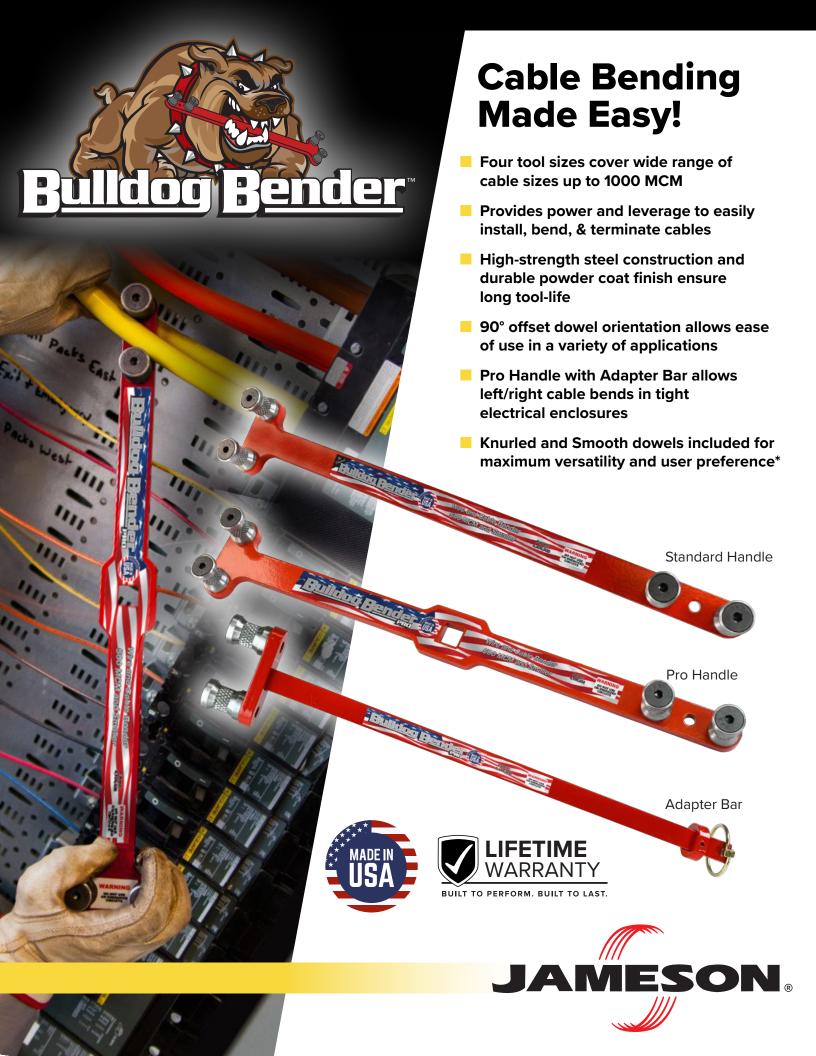

## The Original Bulldog Bender™

Electrician designed & developed.
Proudly Made in USA.

Bending large gauge electrical cables is difficult, especially in tight spaces. Bulldog Bender gives you the power and leverage to easily install, bend, & terminate cables in service panels, LB conduit bodies, switchgear, motor controls, wireways, and meter bases.

Knurled dowels provide secure grip, while Smooth dowels reduce risk of marring cable insulation\*

| PART # | DESCRIPTION                                                                                 |
|--------|---------------------------------------------------------------------------------------------|
| 40     | Bulldog Bender™ Pup (4/0 AWG), 14" Standard Handle                                          |
| 40-2   | Bulldog Bender™ Pup (4/0 AWG) 2-pc. Set, 14" Pro-Handle w/11" Adapter Bar                   |
| 40-3   | Bulldog Bender™ Pup (4/0 AWG) 3-pc. Set, 14" Std. Handle & 14" Pro-Handle w/11" Adapter Bar |

<sup>\*</sup> Standard Knurled Dowels are factory assembled, with optional Smooth dowels included with each tool. Bulldog Bender Pup is provided with Smooth Dowels only.