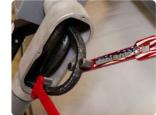

Knurled dowels provide secure grip, while Smooth dowels reduce risk of marring cable insulation\*

| PART # | DESCRIPTION                                                                                 |
|--------|---------------------------------------------------------------------------------------------|
| 40     | Bulldog Bender™ Pup (4/0 AWG), 14" Standard Handle                                          |
| 40-2   | Bulldog Bender™ Pup (4/0 AWG) 2-pc. Set, 14" Pro-Handle w/11" Adapter Bar                   |
| 40-3   | Bulldog Bender™ Pup (4/0 AWG) 3-pc. Set, 14" Std. Handle & 14" Pro-Handle w/11" Adapter Bar |

<sup>\*</sup> Standard Knurled Dowels are factory assembled, with optional Smooth dowels included with each tool. Bulldog Bender Pup is provided with Smooth Dowels only.