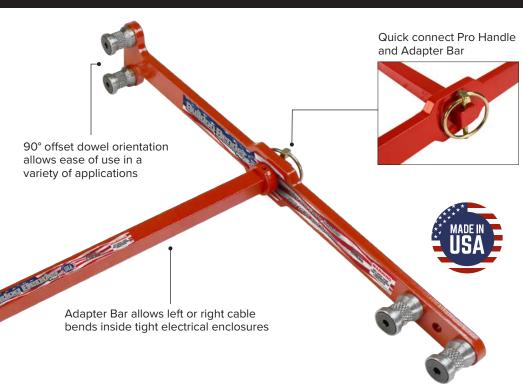

## The Original Bulldog Bender™

Electrician designed & developed.
Proudly Made in USA.

Bending large gauge electrical cables is difficult, especially in tight spaces. Bulldog Bender gives you the power and leverage to easily install, bend, & terminate cables in service panels, LB conduit bodies, switchgear, motor controls, wireways, and meter bases.

<sup>\*</sup> Standard Knurled Dowels are factory assembled, with optional Smooth dowels included with each tool. Bulldog Bender Pup is provided with Smooth Dowels only.