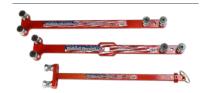

| 500   | Bulldog Bender™ Original (500 MCM), 18" Standard Handle                                          |
|-------|--------------------------------------------------------------------------------------------------|
| 500-2 | Bulldog Bender™ Original (500 MCM) 2-pc. Set, 18" Pro-Handle, w/15" Adapter Bar                  |
| 500-3 | Bulldog Bender™ Original (500 MCM) 3-pc. Set, 18" Std. Handle & 18" Pro-Handle w/15" Adapter Bar |

| 750H  | Bulldog Bender™ Big Daddy (750 MCM), 22" Standard Handle                                          |
|-------|---------------------------------------------------------------------------------------------------|
| 750-2 | Bulldog Bender™ Big Daddy (750 MCM) 2-pc. Set, 22" Pro-Handle w/15" Adapter Bar                   |
| 750   | Bulldog Bender™ Big Daddy (750 MCM) 3-pc. Set, 22" Std. Handle & 22" Pro-Handle w/15" Adapter Bar |

| T-1000H  | Bulldog Bender™ T-1000 (1000 MCM), 26" Standard Handle                                          |
|----------|-------------------------------------------------------------------------------------------------|
| T-1000-2 | Bulldog Bender™ T-1000 (1000 MCM) 2-pc. Set, 26" Pro-Handle w/18" Adapter Bar                   |
| T-1000   | Bulldog Bender™ T-1000 (1000 MCM) 3-pc. Set, 26" Std. Handle & 26" Pro-Handle w/18" Adapter Bar |