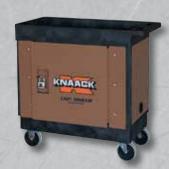

## CART ARMOUR

SECURED STORAGE

### CART ARMOUR

#### **SECURED STORAGE**

#### PRODUCT FEATURES

- Secure design with padlock to protect and secure tools (padlock sold separately)
- Installs on select new cart models or retro-fits on existing select cart models already in service
- No-Drill design installs in less than 15 minutes
- Electrical pass-through with grommet
- Powder-Coat finish for superior durability and corrosion resistance