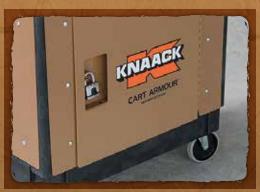

## CART ARMOUR

SECURED STORAGE

### CART ARMOUR

#### **SECURED STORAGE**

#### PRODUCT FEATURES

- Secure design with padlock to protect and secure tools (padlock sold separately)
- Installs on select new cart models or retro-fits on existing select cart models already in service
- No-Drill design installs in less than 15 minutes
- Electrical pass-through with grommet
- Powder-Coat finish for superior durability and corrosion resistance