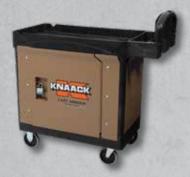

#### **CA-01**

- Fits Rubbermaid\* utility cart 4520-88
- WEIGHT: 52 lbs. Shipping
- APPROX. SHIPPING DIMENSIONS: 3.5" H x 36.25" W x 23.75" D

#### CA-02

- Fits Rubbermaid\* utility cart 9T66-00
   & ULINE\* utility cart H-2503
- WEIGHT: 43 lbs. Shipping
- APPROX. SHIPPING DIMENSIONS: 3.5" H x 36.25" W x 23.75" D

#### **CA-03**

- Fits Rubbermaid\* utility cart 9T67-00,
   4520-89 & ULINE\* utility cart H-2504
- WEIGHT: 55 lbs. Shipping
- APPROX. SHIPPING DIMENSIONS: 3.5" H x 36.25" W x 23.75" D

#### CA-04

- Fits Rubbermaid\* utility cart 4500-88
- WEIGHT: 46 lbs. Shipping
- APPROX. SHIPPING DIMENSIONS: 3.5" H x 36.25" W x 23.75" D

#### **CA-05**

- Fits LUXOR\* utility cart XLC11-B, JET\* utility cart 140019/PUC-3725, SOUTHWIRE\* utility cart UTCS-LG, TOTER\* utility cart ULC00-E0002/ ULC00-S0002
- WEIGHT: 58 lbs. Shipping
- APPROX. SHIPPING DIMENSIONS: 3.5" H x 36.25" W x 23.75" D

#### **CA-06**

- Fits Suncast\* PUCSD1937 & PUCHD1937
- WEIGHT: 38 lbs. Shipping
- APPROX. SHIPPING DIMENSIONS: 3.5" H x 36.25" W x 23.75" D

#### **CA-07**

- Fits Suncast\* PUCSD2645 & PUCHD2645
- WEIGHT: 47 lbs. Shipping
- APPROX. SHIPPING DIMENSIONS: 3.5" H x 36.25" W x 23.75" D

to create a Secure Mobile Planning Station for the Jobsite

Visit KNAACK.COM to check compatibility