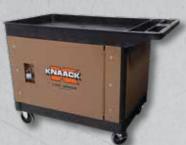

#### **CA-01**

- Fits Rubbermaid\* utility cart 4520-88
- WEIGHT: 52 lbs. Shipping
- APPROX. SHIPPING DIMENSIONS: 3.5" H x 36.25" W x 23.75" D

#### CA-02

- Fits Rubbermaid\* utility cart 9T66-00
   & ULINE\* utility cart H-2503
- WEIGHT: 43 lbs. Shipping
- APPROX. SHIPPING DIMENSIONS: 3.5" H x 36.25" W x 23.75" D

#### **CA-03**

- Fits Rubbermaid\* utility cart 9T67-00,
   4520-89 & ULINE\* utility cart H-2504
- WEIGHT: 55 lbs. Shipping
- APPROX. SHIPPING DIMENSIONS: 3.5" H x 36.25" W x 23.75" D

#### CA-04

- Fits Rubbermaid\* utility cart 4500-88
- WEIGHT: 46 lbs. Shipping
- APPROX. SHIPPING DIMENSIONS: 3.5" H x 36.25" W x 23.75" D

#### **CA-05**

- Fits LUXOR\* utility cart XLC11-B, JET\* utility cart 140019/PUC-3725, SOUTHWIRE\* utility cart UTCS-LG, TOTER\* utility cart ULC00-E0002/ ULC00-S0002
- WEIGHT: 58 lbs. Shipping
- APPROX. SHIPPING DIMENSIONS: 3.5" H x 36.25" W x 23.75" D

#### **CA-06**

- Fits Suncast\* PUCSD1937 & PUCHD1937
- WEIGHT: 38 lbs. Shipping
- APPROX. SHIPPING DIMENSIONS: 3.5" H x 36.25" W x 23.75" D

#### **CA-07**

- Fits Suncast\* PUCSD2645 & PUCHD2645
- WEIGHT: 47 lbs. Shipping
- APPROX. SHIPPING DIMENSIONS: 3.5" H x 36.25" W x 23.75" D

to create a Secure Mobile Planning Station for the Jobsite

Visit KNAACK.COM to check compatibility