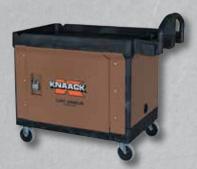

## CART ARMOUR

SECURED STORAGE

### CART ARMOUR

#### **SECURED STORAGE**

#### PRODUCT FEATURES

- Secure design with padlock to protect and secure tools (padlock sold separately)
- Installs on select new cart models or retro-fits on existing select cart models already in service
- No-Drill design installs in less than 15 minutes
- Electrical pass-through with grommet
- Powder-Coat finish for superior durability and corrosion resistance