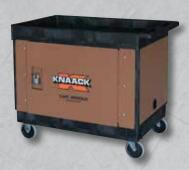

## CART ARMOUR

SECURED STORAGE

### CART ARMOUR

#### **SECURED STORAGE**

#### PRODUCT FEATURES

- Secure design with padlock to protect and secure tools (padlock sold separately)
- Installs on select new cart models or retro-fits on existing select cart models already in service
- No-Drill design installs in less than 15 minutes
- Electrical pass-through with grommet
- Powder-Coat finish for superior durability and corrosion resistance