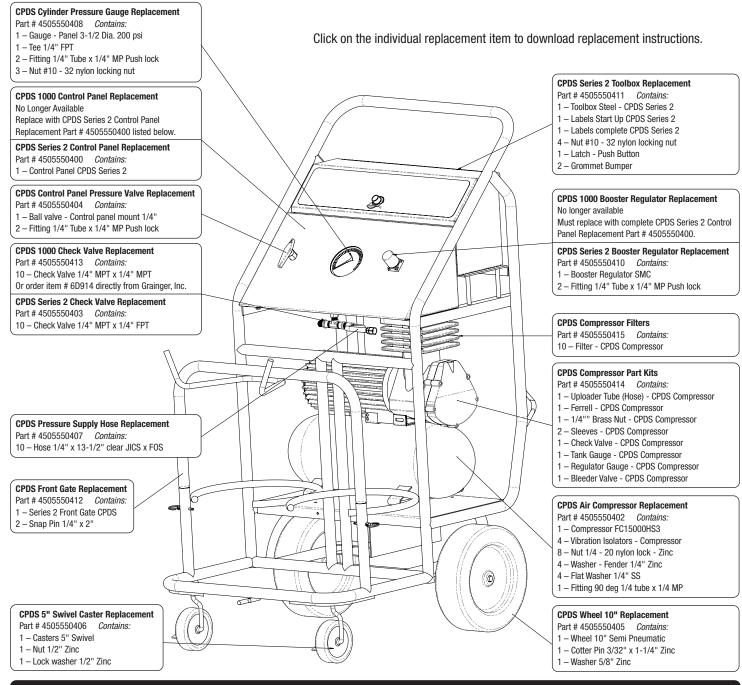

## CPDS 1000 and Series 2 **Replacement Parts Diagram**





## **AVAILABLE COMPONENTS NOT SHOWN**

**CPDS Series 2 Constant Pressure Dispensing System** 

Part # 4505500150 Quantity: 1

Foam Kit CP-750 FR A & B Chemicals (1.75 PCF)

Part # 4505500750 Quantity: 1 set

Foam Kit CP-1200 FR A & B Chemicals (1.0 PCF)

Part # 4505501200 Quantity: 1 set

Foam Applicator (with 12" hose outs)

Part # 4505100012 Quantity: 1

Poly-Clean Foam Cleaner 12 oz. Part # 4004712022 Quantity: 12

Hose-to-Tank On/Off Valve

Part # 4004520006 Quantity: 2

Hose-to-Foam Applicator On/Off Valve

Part # 4505100050 Quantity: 2

150' Hose Set

Part # 4505100075 Quantity: 2

30' Hose Set (with 2 Hose-to-Hose Couplers)

Part # 4505100045 Quantity: 2

Nozzle Kit - Clear (2X) Conical

Part # 4004529930 Quantity: 25

Nozzle Kit - Yellow (2X) Fan

Part # 4004529940 Quantity: 25