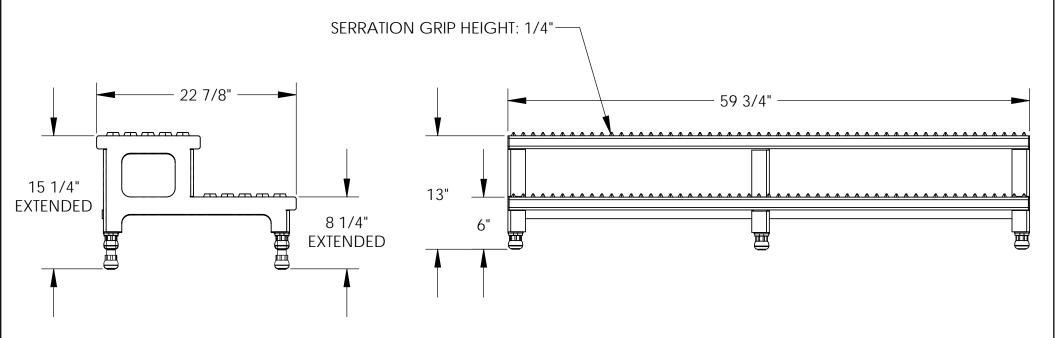

## STANDARD FEATURES

CAPACITY: 500 LBS

**OVERALL WIDTH IS: 59 3/4" OVERALL LENGTH IS: 22 7/8"** 

BOTTOM STEP: MIN. 6", MAX. 8 1/4" TOP STEP: MIN. 13", MÁX. 15 1/4"

STEPS:

-SERRATED STEEL 12" DEEP

PAINT COLOR: YELLOW

LEGS:

-ADJUSTABLE -ANTI-SLIP TIPS